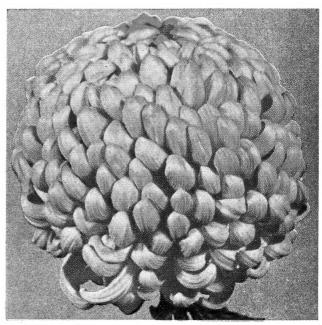

ARARE (No. 835). A "symphony of autumn in colors" best describes this beautiful flower. Central section of glowing mass is gold, gradually deepening into coppery tones outwardly, terminating at tips with glints of gold. Oct. 25. Price: \$1.50 each, \$4.00 for 3.